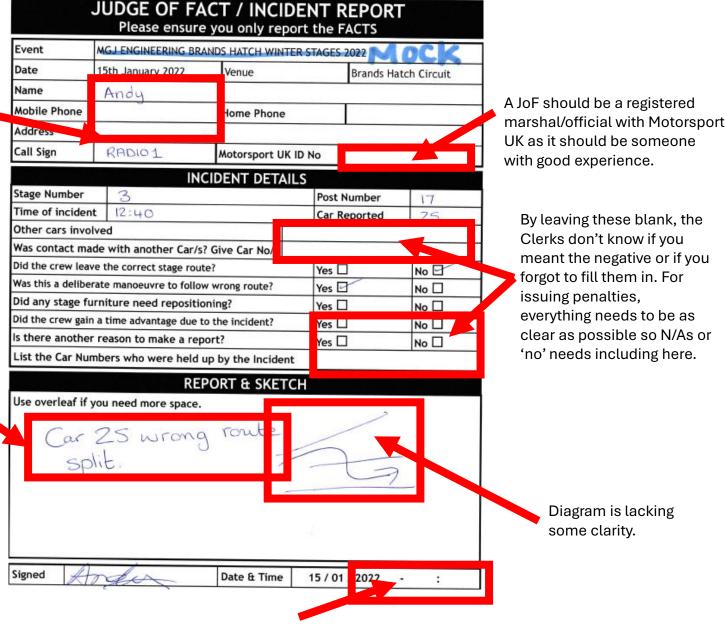

#### JUDGE OF FACT / INCIDENT REPORT Please ensure you only report the FACTS Event MGJ ENGINEERING BRANDS HATCH WINTER STAGES 2022 Date 15th January 2022 Venue **Brands Hatch Circuit** Name Alex Phone Home Phone Address otorsport UK ID No Call Sign INCIDENT DETAILS Stage Number 3 Post Number 2 Time of incident 13:25 Car Reported 25 Other cars involved 28 Was contact made with another Car/s? Give Car No/s Did the crew leave the correct stage route? Yes 🖾 No. Was this a deliberate manoeuvre to follow wrong route? Yes 🗗 No 🗆 T Did any stage furniture need repositioning? Did the crew gain a time advantage due to the incident? Yes 🛛 No 🗔 is there another reason to make a report? Yes 🛛 No List the Car Numbers who were held up by the Incident **REPORT & SKETCH** Use overleaf if you need more space. part of ch but didr Dother to a.u 25/chicane and decided to around shortcut onto the grass.

A JoF should be a registered marshal/official with Motorsport UK as it should be someone with good experience.

By leaving these blank, the Clerks don't know if you meant the negative or if you forgot to fill them in. For issuing penalties, everything needs to be as clear as possible so N/As or 'no' needs including here.

Diagram is lacking any sort of clarity, especially given there were two cars involved. If needed, use the back of the sheet and you could always draw more than one diagram (e.g. before and after if furniture moved).

Paperwork cannot be actioned if a signature and time is not given.

15/01/2022

- 1 :

Date & Time

|                                             | JUDGE OF FAC<br>Please ensure y                                                                 |                              |          |              |                 |                                           |                                             | CT / INCIDEN         |             |             |
|---------------------------------------------|-------------------------------------------------------------------------------------------------|------------------------------|----------|--------------|-----------------|-------------------------------------------|---------------------------------------------|----------------------|-------------|-------------|
| Event                                       | MGJ ENGINEERING BRAN                                                                            | DS HATCH WINTER              | R STAGES | 2022         | CK              | Event                                     | MGJ ENGINEERING BRA                         | NDS HATCH WINTER STA | GES 2022    | OCK         |
| Date                                        | 15th January 2022                                                                               | Venue                        |          | Brands Hatc  | h Circuit       | Date                                      | 15th January 2022                           | Venue                | Brands Ha   | tch Circuit |
| Name                                        | A.N. OTHER.                                                                                     |                              |          | -            |                 | Name                                      | Andy                                        |                      |             |             |
| Mobile Phone                                | 07000 000000                                                                                    | Home Phone                   |          | _            |                 | Mobile Phone                              |                                             | Home Phone           |             |             |
| Address                                     | \$3, AB12 3CD.                                                                                  |                              |          |              |                 | Address                                   |                                             |                      |             |             |
| Call Sign                                   | RADIOL                                                                                          | Motorsport UK I              | D No     | 123456       | 3               | Call Sign                                 | RADIO1                                      | Motorsport UK ID No  |             |             |
|                                             | INCI                                                                                            | DENT DETAIL                  | s        |              |                 |                                           | INC                                         | CIDENT DETAILS       |             |             |
| Stage Number                                | 3                                                                                               |                              |          | Number       | 17              | Stage Number                              | 3                                           |                      | ost Number  | 17          |
| Time of inciden                             | t 12:40                                                                                         |                              | Car F    | Reported     | 25              | Time of incider                           |                                             |                      | ar Reported | 25          |
| Other cars invo                             | lved                                                                                            |                              | NIA      |              |                 | Other cars invo                           | olved                                       |                      |             |             |
| Was contact ma                              | de with another Car/s? O                                                                        | Give Car No/s                | None     |              |                 | Was contact ma                            | ade with another Car/s                      | Give Car No/s        |             |             |
| Did the crew leave the correct stage route? |                                                                                                 |                              | Yes [    |              | No 🖸            | Did the crew lea                          | ve the correct stage rout                   | e? Ye                | es 🗆        | No 🗗        |
| Was this a delibe                           | rate manoeuvre to follow v                                                                      | wrong route?                 | Yes [    | 3            | No 🖸            | Was this a delibe                         | deliberate manoeuvre to follow wrong route? |                      | es 🖸        | No 🗆        |
| Did any stage furniture need repositioning? |                                                                                                 | Yes [                        |          | No 🖸         | Did any stage f | urniture need repositio                   | ning? Ye                                    | es 🗆                 | No 🗆        |             |
| Did the crew gair                           | n a time advantage due to t                                                                     | the incident?                | Yes [    |              | No 🗗            | Did the crew gai                          | n a time advantage due t                    | o the incident? Ye   | es 🗆        | No 🗆        |
| Is there another                            | r reason to make a repor                                                                        | t?                           | Yes [    |              | No 🗗            | Is there another reason to make a report? |                                             | ort? Ye              | es 🗆        | No 🗆        |
| List the Car Nur                            | mbers who were held up                                                                          | by the Incident              | NIF      | F            |                 | List the Car Nu                           | mbers who were held u                       | up by the Incident   |             |             |
|                                             | REPO                                                                                            | ORT & SKETC                  | Н        |              |                 |                                           | REF                                         | PORT & SKETCH        |             |             |
| Use overleaf if                             | you need more space.                                                                            |                              |          | 1            |                 | Use overleaf if                           | you need more space.                        |                      |             |             |
| rout<br>abou<br>real<br>cut                 | 25 took the wron<br>e at the split (u<br>ised their error,<br>across the sp<br>te. No significa | lap), _<br>then<br>lit cones |          | ke his d     | esured          | Car<br>SF                                 | 25 wrong<br>Nit.                            | route                | E           |             |
| Signed A                                    | Nother                                                                                          | Date & Time                  | 15/0     | 1 / 2022 韑 - | 12:55           | Signed 🖌                                  | nder                                        | Date & Time 15       | / 01 / 2022 | - :         |